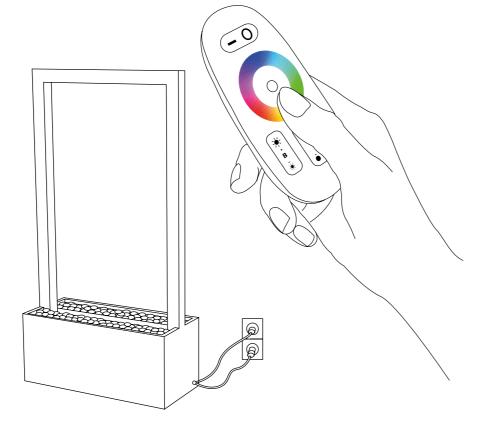

The color of LED lighting can be controlled using a remote control.

## STEP 7.

Once the fountain is plugged, the color of LED strip can be controlled using the attached remote control.