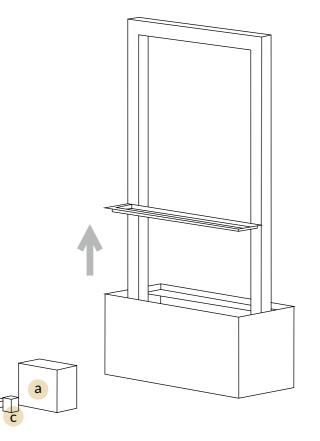

## STEP 6.

Follow the next few steps to take out additional styrofoam securing Water Wall. a. Loosen the screws on each side of the frame.

b. Lift the water tank cover.

c) Remove styrofoam placed between water tank and its cover.

d. Take out the styrofoam cube.

## STEP 5.

Lift the stone tray and take out 3 boxes from the inside.

Unpack the boxes.

a. The biggest box contains 11 kilograms of volcanic lava stones.

b. The flat box contains USB drive and remote control.

c, The smallest box conatins the smart plug.