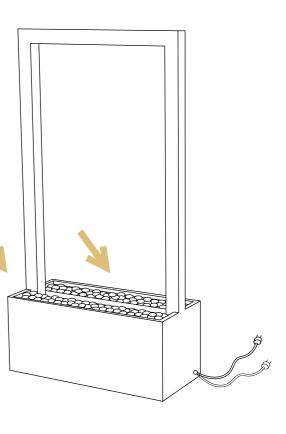

## STEP 6.

Connect both electric cords of the Water Wall to the power source.

### CAUTION!

Do not let the pump dry! Do not plug in the fountain before filling the tank with water first.

Water Wall Premium is equipped with a smart plug which will allow you to control your product easily and quickly.