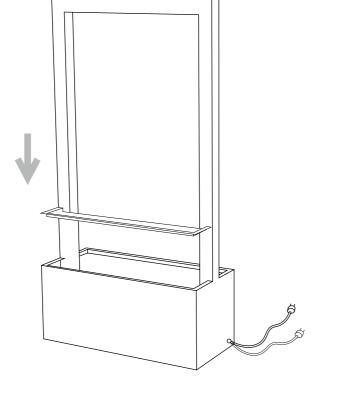

## STEP 3.

Place stones on two trays. Distribute the stones evenly.

## STEP 2.

Put back 2 stone trays on each side of the fountain.

9