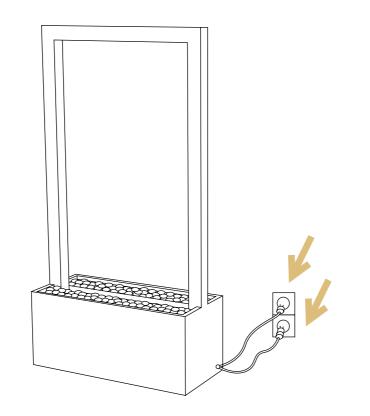

## STEP 6.

Connect both electric cords of the Water Wall to the power source.

### CAUTION!

Do not let the pump dry! Do not plug in the fountain before filling the tank with water first.

Water Wall Premium is equipped with a smart plug which will allow you to control your product easily and quickly.