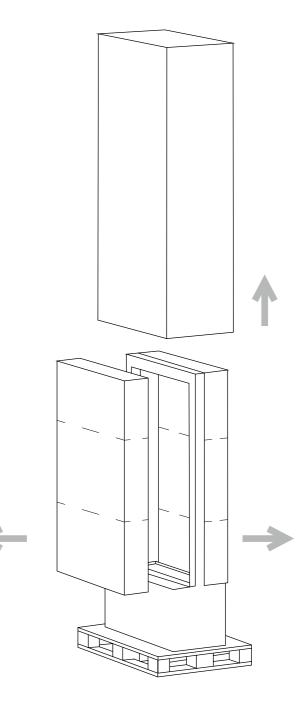

## STEP 3.

Remove the cardboard box.

Remove styrofoam securing the glass surface.

## STEP 2.

Unpack the fountain. Warning! There is no box underneath the Water Wall. Do not cut the cardboard box! Cutting the cardboard might damage the product inside. Lift the box.

## STEP 4.

Gently move Water Wall from the pallet. Lift the fountain holding the frame, not the bottom of the product.

Warning: the fountain is heavy, make sure to lift it properly. Hold here when taking down from the pallet.