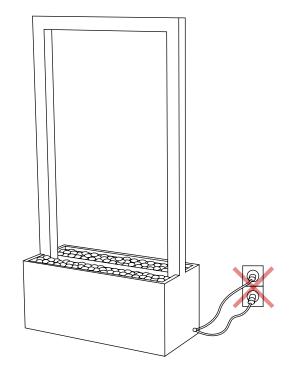

### CAUTION!

Do not let the pump to work dry! Do not plug in the fountain before filling the tank with water first.

### CAUTION!

Do not let the pump dry! Do not plug in the fountain before filling the tank with water first.

Water Wall Premium is equipped with a smart plug which will allow you to control your product easily and quickly.