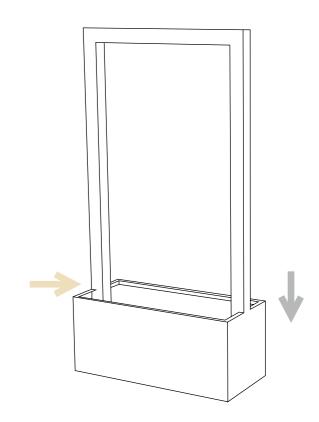

## STEP 6.

Follow the next few steps to take out additional styrofoam securing Water Wall. a. Loosen the screws on each side of the frame.

b. Lift the water tank cover.

c) Remove styrofoam placed between water tank and its cover.

## STEP 7.

a. Put the water tank cover down in its correct place.

b. Screw back the screws to secure the water tank cover.