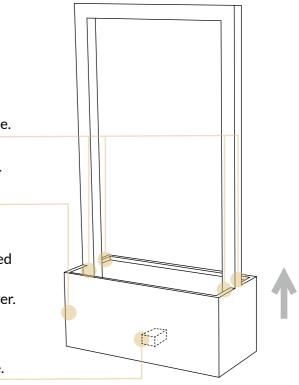

## STEP 4.

Gently move Water Wall from the pallet. Lift the fountain holding the frame, not the bottom of the product.

Warning: the fountain is heavy, make sure to lift it properly. Hold here when taking down from the pallet.

## STEP 6.

Follow the next few steps to take out additional styrofoam securing Water Wall. a. Loosen the screws on each side of the frame.

b. Lift the water tank cover.

c) Remove styrofoam placed between water tank and its cover.

d. Take out the styrofoam cube.

## STEP 5.

Lift the stone tray and take out 3 boxes from the inside.

Unpack the boxes.

a. The biggest box contains 11 kilograms of volcanic lava stones.

b. The flat box contains USB drive and remote control.