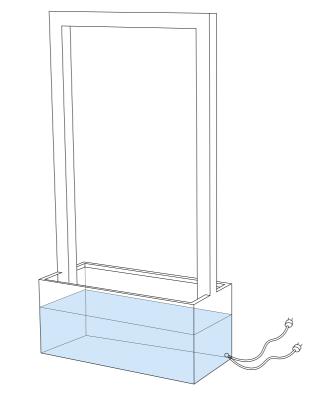

## STEP 1.

Fill the base container with 150 L of water.

Fill with water up to the level marked inside the reservoir.

### CAUTION!

Do not let the pump to work dry! Do not plug in the fountain before filling the tank with water first.

## STEP 6.

Connect both electric cords of the Water Wall to the power source.