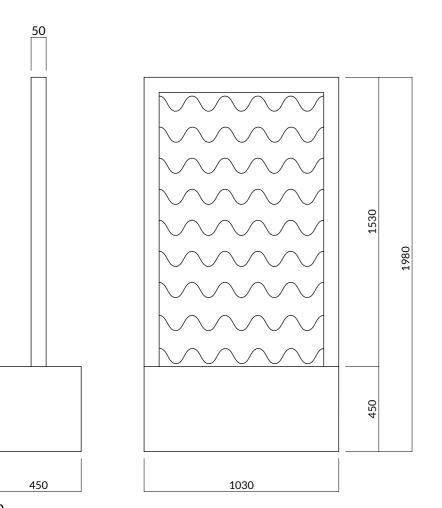

#### Technical data:

Total height: 1980 mm Total length of the base: 1030 mm Total width of the base: 450 mm

Width of the glass panel: 890 mm Thickness of glass panel: 5 mm

Weight of glass panel: 35 kg Weight of base: 50 kg Weight of stones: 11 kg Total weight: 96 kg

The capacity of reservoir: 150 L

## 2. TECHNICAL DRAWING

3