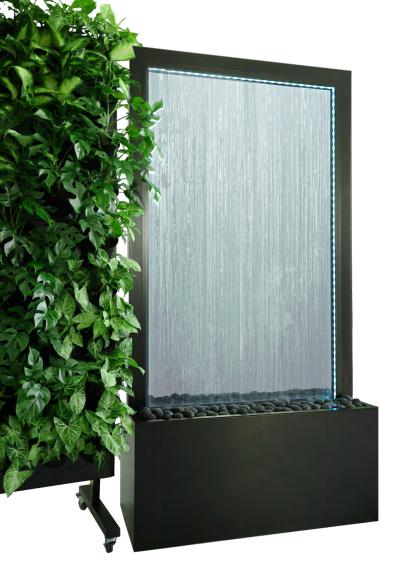

## WATER WALL PREMIUM Manual

Water Wall Premium developed by a team of Polish designers is the perfect decoration for indoor and outdoor environment. This product was specially designed for prestigious and luxurious venues.

The presence of water always has positive impact on human's life and wellbeing. The water flowing in water wall increases air humidity and introduces a favorable microclimate. The water wall can be located in interiors such as private houses, public places as shopping malls and the offices of big companies.

## **3. COMPONENTS**

Water Wall Premium is made from high quality materials.

It is very corrosion resistant and easy to clean. Water Wall Premium is equipped with wheels in order to make it comfortable to move. What is more, the glass panel has LED lightning installed along the glass panel, which makes the water wall unique.