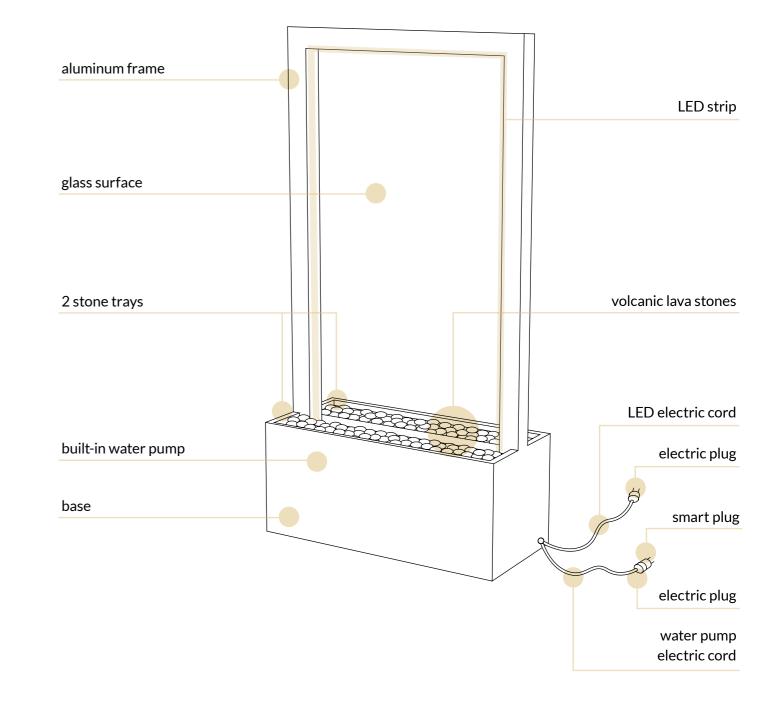

## **3. COMPONENTS**

Water Wall Premium is made from high quality materials.

It is very corrosion resistant and easy to clean. Water Wall Premium is equipped with wheels in order to make it comfortable to move. What is more, the glass panel has LED lightning installed along the glass panel, which makes the water wall unique.

The color of LED lighting can be controlled using a remote control.

The capacity of reservoir: 150 L