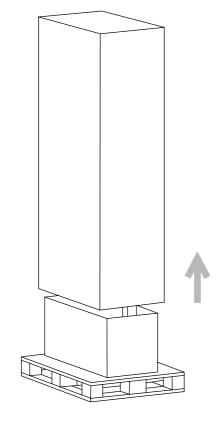

## STEP 1.

Water Wall Premium will arrive on a plastic pallet.

When packed it is secured with cardboard, styrofoam, bubble wrap and stretch foil.

## STEP 4.

Gently move Water Wall from the pallet. Lift the fountain holding the frame, not the bottom of the product.

Warning: the fountain is heavy, make sure to lift it properly. Hold here when taking down from the pallet.